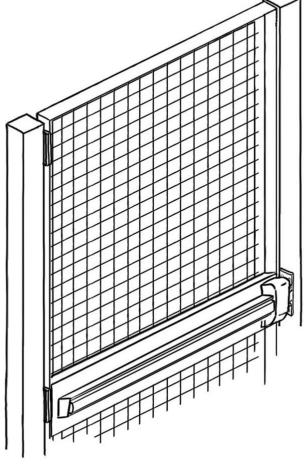

## PANIC BAR INSTALLATION DETAILS

Follow these instructions for the installation of your panic bar. Once your swing door is properly installed and hinges have been screwed to the partition post, you may finish the installation of the panic bar by attaching the receiving bracket to the post.

Drill holes in the post to bolt the panic bar receiving bracket. Put the nuts from the inside of the partition.

| Product     | Partition         |
|-------------|-------------------|
| Sub-product | Locks - Panic bar |