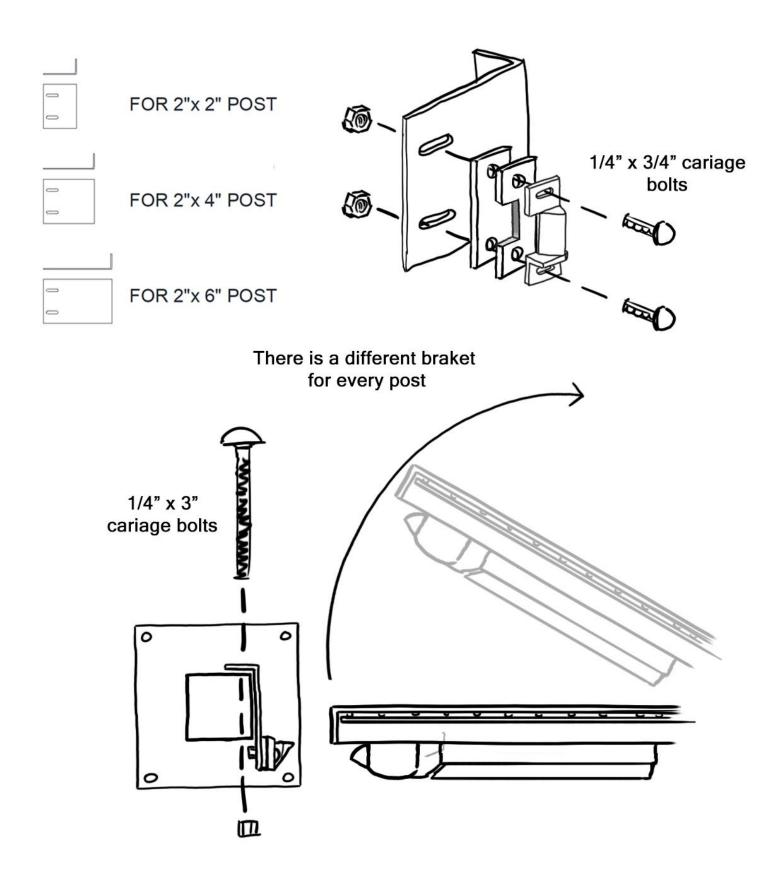

## INSTALLATION MANUAL

For the most current release of this manual, please visit our website at **cogan.com** 

V.2015.1

## PANIC BAR INSTALLATION DETAILS

Follow these instructions for the installation of your panic bar. Once your swing door is properly installed and hinges have been screwed to the partition post, you may finish the installation of the panic bar by attaching the receiving bracket to the post.



Drill holes in the post to bolt the panic bar receiving bracket. Put the nuts from the inside of the partition.

| Product     | Partition         |
|-------------|-------------------|
| Sub-product | Locks - Panic bar |



cogan.com

## PANIC BAR ASSEMBLY DETAIL